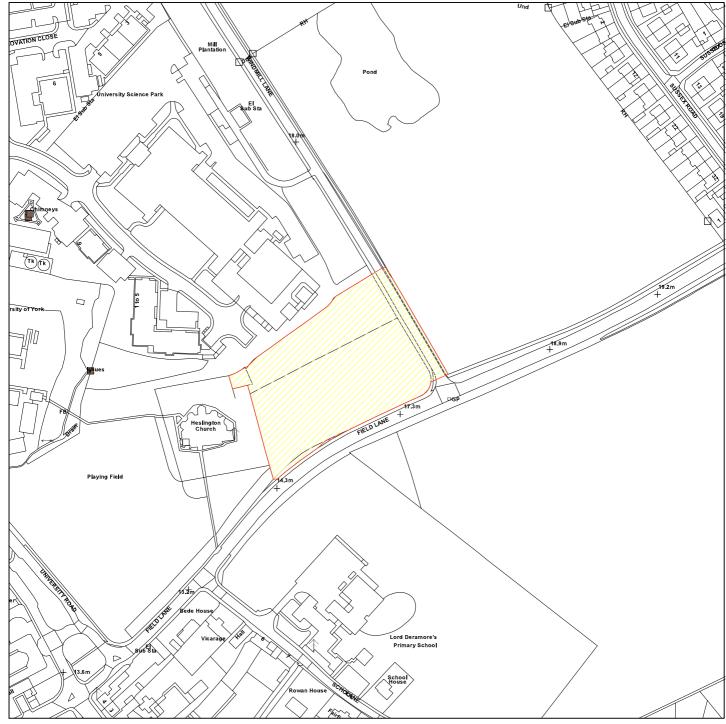

## Dean's Acre, Heslington

## 09/01228/REM

**Scale:** 1:2500

Reproduced from the Ordnance Survey map with the permission of the Controller of Her Majesty's Stationery Office © Crown Copyright 2000.

Unauthorised reproduction infringes Crown Copyright and may lead to prosecution or civil proceedings.

| Organisation | City of York Council               |
|--------------|------------------------------------|
| Department   | Planning & Sustainable Development |
| Comments     | Application Site                   |
| Date         | 14 August 2009                     |
| SLA Number   | Not set                            |